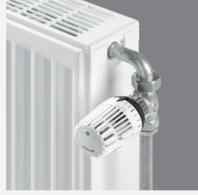

## 2. WITHOUT VISIBLE PIPING?

With these radiators all piping is fully concealed inside the radiator. When combined with the thermostatic element recommended by your installer, the built-in thermostatic control valve will increase the efficiency of your radiator.