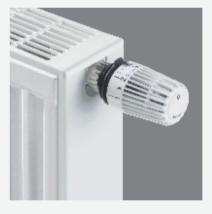

#### 1. WITH A SEAMLESS AND STRONG CASING?

The elegant decorative grille on the top of the radiator seamlessly joins the clean lines of the radiator's side panels.