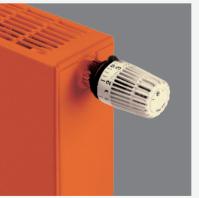

## 2. WITHOUT VISIBLE PIPING?

With these radiators all piping is fully concealed inside the radiator. When combined with the thermostatic element recommended by your installer, the built-in thermostatic control valve will increase the efficiency of your radiator.