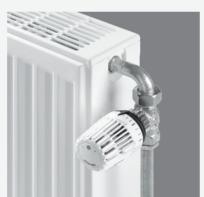

## 2. WITHOUT VISIBLE PIPING?

With these radiators all piping is fully concealed inside the radiator. When combined with the thermostatic element recommended by your installer, the built-in thermostatic control valve will increase the efficiency of your radiator.